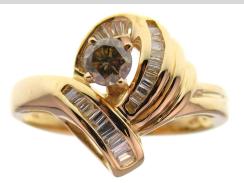

#### (1) 14K Yellow Gold Diamond Ring

The ring is centered with a round brilliant cut, champagne diamond, weighing 0.39 carats, in a four-prong setting. The top of the ring is channel set with thirty (30) baguette cut diamonds. The ring measures 16.1mm at the top, rises 9.6mm above the finger, tapering to 2.4mm wide and 0.9mm thick at the base of the shank.

# Stone Information

| (1) Round Brilliant Diamond |                             | 0.38 ctw |
|-----------------------------|-----------------------------|----------|
| Measurements                | 4.53mm-4.55mm X 3.10mm      |          |
| Clarity                     | 11                          |          |
| Color                       | Fancy Yellowish Brown       |          |
| Cut                         | Good                        |          |
| (30) Baguette Cut Diamond   |                             | 0.55 ctw |
| Measurements                | 1.40mm X 0.70mm to 2.00mm X | 1.50mm   |
| Clarity                     | SI2 - I1                    |          |
| Color                       | F - G                       |          |
| Cut                         | Good                        |          |
| Gemstone(s) Total Weight    |                             | 0.93 ctw |