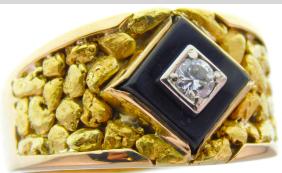

### (1) 10K Yellow Gold Diamond Ring

The 10K yellow gold ring is centered with one (1) bezel set, square buff top natural black onyx. The onyx is topped with one (1) prong set, round brilliant cut diamond. The top half of the ring is topped with 18K yellow gold nugget inlay. The ring measures 15.9mm at the top, rises 6.8mm above the finger, tapering to 6.6mm wide and 1.2mm thick at the base of the shank.

## **Stone Information**

| (1) Round Brilliant Diamond      |                            | 0.25 | ctw |
|----------------------------------|----------------------------|------|-----|
| Measurements                     | 4.10mm-4.10mm X 2.45mm     |      |     |
| Clarity                          | VS1                        |      |     |
| Color                            | н                          |      |     |
| Cut                              | Good                       |      |     |
| (1) Square Buff Top Natural Onyx |                            | 1.80 | ctw |
| Measurements                     | 10.00mm X 10.00mm X 2.00mm |      |     |
| Transparency                     | Opaque                     |      |     |
| Color                            | Black                      |      |     |
| Gemstone(s) Total Weight 2       |                            | 2.05 | ctw |