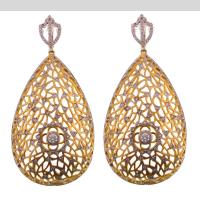

### (1) Pair of 14K Two Tone Gold Diamond Earrings

The 14K yellow and white gold dangle style earrings feature an ornate pierced design and is accented with a total of two hundred forty-four (244) bezel/bead set, round brilliant cut diamonds. The earrings measure 66mm in length and 31mm in width.

### **Stone Information**

| (244) Round Brilliant Cut Diamond |                          | <b>1.50</b> ctw |
|-----------------------------------|--------------------------|-----------------|
| Measurements                      | 2 = 3.2mm<br>242 = 1.0mm |                 |
| Clarity                           | SI1 - SI2                |                 |
| Color                             | G - H                    |                 |
| Cut                               | Good                     |                 |

#### **Item Details**

Metal Verified: Acid Item Weight: 21.43 g
Finish: Bright polish Condition: Very Good

Manufactured: Cast & assembled

### **Photograph**