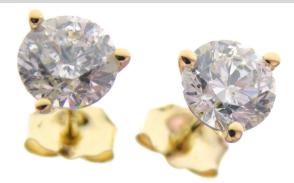

### (1) Pair of 14K Yellow Gold Diamond Earrings

The stud style pierced earrings are each accented with one (1) round brilliant cut diamond set into a three-prong martini setting. The earrings are finished with friction style backs and posts.

# **Stone Information**

| (1) Round Brilliant Diamond |                        | <b>0.70</b> ctw |
|-----------------------------|------------------------|-----------------|
| Measurements                | 5.54mm-5.55mm X 3.60mm |                 |
| Clarity                     | 12                     |                 |
| Color                       | G                      |                 |
| Cut                         | Good                   |                 |
| Laser Inscription           | GSL 584392             |                 |
| Comment(s)                  | Diamond chipped        |                 |
|                             |                        |                 |

# (1) Round Brilliant Diamond 0.82 ctw Measurements 5.75mm-5.80mm X 3.80mm Clarity I2 Color G Cut Good

### **Item Details**

Metal Verified: Stamped Item Weight: 1 g
Finish: Bright polish Condition: Very Good

Manufactured: Cast & assembled

#### **Photograph**