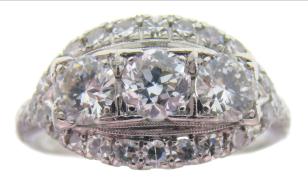

## (1) Platinum Diamond Ring

Circa 1930s ring is centered with three (3) round transitional cut diamonds that are set into four-prong settings. The center stones are bordered with twenty-four (24) bead set, round single cut diamonds. The shank is engraved with wheat motifs. The ring measures 10.3mm at the top, rises 5.6mm above the finger, tapering to 1.3mm wide and 0.8mm thick at the base of the shank.

## **Stone Information**

| (3) Round Transitional Brilliant Diamond |                         | 0.96 ctw |
|------------------------------------------|-------------------------|----------|
| Measurements                             | 4.40mm-4.50mm X 2.60mm  |          |
| Clarity                                  | VS1 - VS2               |          |
| Color                                    | F - G                   |          |
| Cut                                      | Good                    |          |
| (24) Round Single Cut Diamond            |                         | 0.36 ctw |
| Measurements                             | 1.5mm to 1.6mm          |          |
| Clarity                                  | VS1 - VS2               |          |
| Color                                    | H - I                   |          |
| Cut                                      | Good                    |          |
| Comment(s)                               | One (1) diamond chipped |          |
| Gemstone(s) Total Weight                 |                         | 1.32 ctw |

**Item Details** 

Metal Verified: Stamped Finish: Bright polish Manufactured: Cast & assembled

Item Weight: **4.69 g** Condition: **Good** 