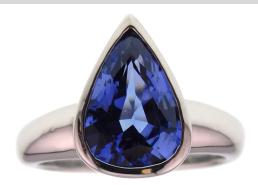

## (1) Platinum Sapphire Ring

The solitaire style ring contains one (1) bezel set, pear mixed cut natural sapphire. The ring measures 13.0mm at the top, rises 6.1mm above the finger, tapering to 2.4mm wide and 1.3mm thick at the base of the shank. Trademarks: JABEL.

## **Stone Information**

| (1) Pear Mixed Cut Natural Sapphire Corundum |                               | 3.57 ctw |
|----------------------------------------------|-------------------------------|----------|
| Measurements                                 | 11.00mm X 8.00mm X 5.48mm     |          |
| Clarity                                      | Lightly Included (LI1)        |          |
| Hue                                          | Blue                          |          |
| Tone / Saturation                            | Medium Dark/Moderately Strong |          |
| Cut                                          | Very Good                     |          |
| Polish/Symmetry                              | Very Good/Good                |          |
| Transparency                                 | Transparent                   |          |
| Girdle                                       | Obscured by mounting.         |          |
| Windowing                                    | 20-30%                        |          |
| Enhancement(s)                               | Heat                          |          |
| Fluorescence (LW)                            | None                          |          |
| Fluorescence (SW)                            | None                          |          |