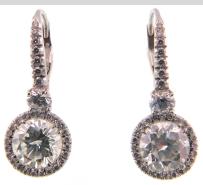

## (1) Pair of Platinum / 18K White Gold Diamond Earrings

The platinum dangle style pierced earrings are finished with 18K white gold lever backs. The earrings are each accented with a dangle setting accented with one (1) prong set, round brilliant cut diamond, bordered with a halo of twenty-four (24) prong set, round brilliant cut diamonds. The top of each earrings is accented with eight (8) prong set, round brilliant cut diamonds. The earrings measure 28.8mm X 11.0mm.

#### Stone Information

| (2) Pound Brilliant Diamond  |                        | 4.04 ctw |
|------------------------------|------------------------|----------|
| (2) Round Brilliant Diamond  |                        |          |
| Measurements                 | 7.90mm-7.95mm X 5.06mm |          |
| Clarity                      | 11                     |          |
| Color                        | H - I                  |          |
| Cut                          | Good                   |          |
| (2) Round Brilliant Diamond  |                        | 0.50 ctw |
| Measurements                 | 4.04mm-4.10mm X 2.40mm |          |
| Clarity                      | VS1 - VS2              |          |
| Color                        | F                      |          |
| Cut                          | Very Good              |          |
| (62) Round Brilliant Diamond |                        | 0.53 ctw |
| Measurements                 | 1.10mm-1.50mm          |          |
| Clarity                      | VS1 - VS2              |          |
| Color                        | F - G                  |          |
| Cut                          | Very Good              |          |
| Gemstone(s) Total Weight     |                        | 5.07 ctw |