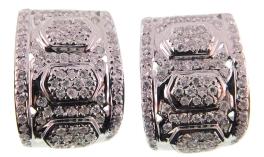

#### (1) Pair of 18K White Gold Diamond Earrings

The earrings are each accented with eighty-four (84) bead set, round brilliant cut diamonds. The earrings measure 19.5mm X 14.0mm and are finished with retractable hinged posts and hinged backs to allow the earrings to be worn at clip-ons or pierced earrings.

#### Stone Information

| (168) Round Brilliant D  | iamond        | 1.50 ctw |
|--------------------------|---------------|----------|
| Measurements             | 1.20mm-1.30mm |          |
| Clarity                  | SI1 - SI2     |          |
| Color                    | F - G         |          |
| Cut                      | Good          |          |
| Gemstone(s) Total Weight |               | 1.50 ctw |

#### **Item Details**

Metal Verified: Stamped Finish: Bright polish Manufactured: Cast & assembled Item Weight: **11.52 g** Condition: **Very Good** 