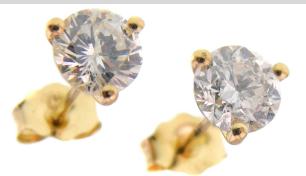

(1) Pair of 14K Yellow Gold Diamond Earrings

The stud style pierced earrings are each accented with one (1) round brilliant cut diamond set into a three-prong martini setting. The earrings are finished with friction style backs and posts.

### **Stone Information**

| (2) Round Brilliant Diamond | I                      | 1.25 ctw |
|-----------------------------|------------------------|----------|
| Measurements                | 5.35mm-5.45mm X 3.40mm |          |
| Clarity                     | 11 - 12                |          |
| Color                       | H - I                  |          |
| Cut                         | Very Good              |          |
| Gemstone(s) Total Weight    |                        | 1.25 ctw |

### **Item Details**

Metal Verified: Stamped Finish: Bright polish Manufactured: Cast & assembled Item Weight: 0.91 g Condition: Very Good