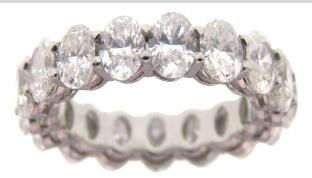

#### (1) Platinum Diamond Eternity Band

The eternity style band is accented with seventeen (17) shared prong set, oval brilliant cut diamonds. The band measures 5.5mm wide and 3.6mm thick.

Report No. 1214466

## Stone Information

| (17) Oval Brilliant Cut Diamond |                        | 5.36 ctw        |
|---------------------------------|------------------------|-----------------|
| Measurements                    | 5.45mm X 3.80mm X 2.45 | ōmm             |
| Clarity                         | VS1                    |                 |
| Color                           | E-F                    |                 |
| Cut                             | Very Good              |                 |
| Gemstone(s) Total Weight        |                        | <b>5.36</b> ctw |