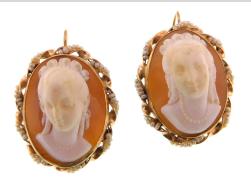

# (1) Pair of 14K Yellow Gold Cameo Earrings

Circa 1900 wire back pierced earrings are each accented with one (1) carved shell cameo. The high relief cameo depicts the face of a women wearing a beaded necklace. The earrings are framed with natural seed pearls measuring 1.5mm. The shell cameo measure 24mm X 18mm.