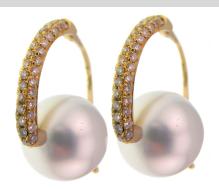

# (1) Pair of 14K Yellow Gold Pearl & Diamond Earrings

The hoop style pierced earrings are each accented with one (1) post set, cultured South Sea pearl and forty-three (43) bead set, round brilliant cut diamonds. The earrings measure 20.5mm X 11.0mm.

| Stone Information                  |               |                  |
|------------------------------------|---------------|------------------|
| (2) Round Cultured South Sea Pearl |               | <b>20.00</b> ctw |
| Measurements                       | 11.0mm        |                  |
| Body Color                         | White         |                  |
| Overtone                           | Rose'         |                  |
| Surface                            | Clean         |                  |
| Luster                             | Very Good     |                  |
| Nacre                              | Acceptable    |                  |
| (86) Round Brilliant Diamond       |               | <b>0.60</b> ctw  |
| Measurements                       | 1.10mm-1.20mm |                  |
| Clarity                            | SI2 - I1      |                  |
| Color                              | H - I         |                  |
| Cut                                | Good - Fair   |                  |

#### **Item Details**

Metal Verified: Electronically Item Weight: 5.89 g
Finish: Bright polish Condition: Very Good

Manufactured: Cast & assembled