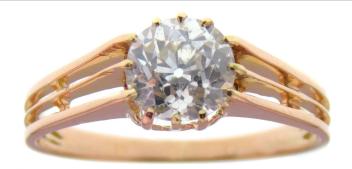

#### (1) 18K Rose Gold Diamond Ring

Circa 1920 French ring is set with one (1) old European cut diamond weighing 0.93 carats that is set into a twelve-prong setting. The shoulders of the ring features an openwork design. The ring measures 6.5mm at the top, rises 4.6mm above the finger, tapering to 1.5mm wide and 0.8mm thick at the base of the shank. The bottom of the shank is stamped with a French eagle hallmark.

# **Photograph**