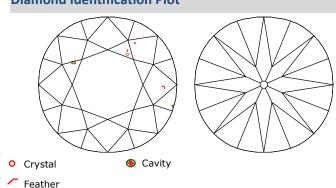

|
| Girdle                       | Very Thin-Thick, Frosted |                 |
| Culet                        | Large                    |                 |
| Polish/Symmetry              | Good/Fair                |                 |
| Fluorescence                 | None                     |                 |
| Laser Inscription            | GIA 1236156686           |                 |

Diamond plotted below.

#### **Item Details**

Metal Verified: Acid Item Weight: 1.67 g
Finish: Bright polish Condition: Very Good

Manufactured: Cast & assembled

# **Appraised Value**

\$9,800.00

Does not include sales tax

Stones graded as mounting permits All weights are estimated unless otherwise noted.

Kenneth A. Patterson, GIA GG

# **Photograph**



#### **Diamond Identification Plot**