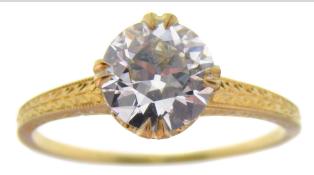

## (1) 10K Yellow Gold Diamond Ring

Circa 1920s ring contains one (1) old European cut diamond weighing 1.52 carats that is set into a four-split prong setting. The shoulders and head of the ring feature engraved details. The ring measures 8.7mm at the top, rises 7.0mm above the finger, tapering to 0.8mm wide and 0.9mm thick at the base of the shank.

## Stone Information

| (1) Old European Cut Diamond |                                 | 1.52 ctw |
|------------------------------|---------------------------------|----------|
| Measurements                 | 7.63mm-7.73mm X 4.13mm          |          |
| Clarity                      | SI1                             |          |
| Color                        | 1                               |          |
| Cut                          | Fair                            |          |
| Depth                        | 53.8%                           |          |
| Table                        | 53%                             |          |
| Girdle                       | Thin to Slightly Thick, Frosted |          |
| Culet                        | Large                           |          |
| Polish/Symmetry              | Good/Very Good                  |          |
| Fluorescence                 | Faint                           |          |
| Comment(s)                   | GIA Report No. 5231173544       |          |
|                              | Diamond plotted below.          |          |
| Gemstone(s) Total Weight     |                                 | 1.52 ctw |