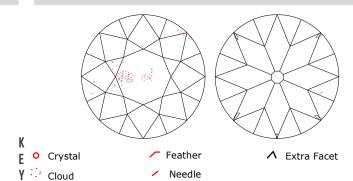

## Stone Information

| (1) Old European Cut Diamond |                                 | 1.52 ctw |
|------------------------------|---------------------------------|----------|
| Measurements                 | 7.63mm-7.73mm X 4.13mm          |          |
| Clarity                      | SI1                             |          |
| Color                        | 1                               |          |
| Cut                          | Fair                            |          |
| Depth                        | 53.8%                           |          |
| Table                        | 53%                             |          |
| Girdle                       | Thin to Slightly Thick, Frosted |          |
| Culet                        | Large                           |          |
| Polish/Symmetry              | Good/Very Good                  |          |
| Fluorescence                 | Faint                           |          |
| Comment(s)                   | GIA Report No. 5231173544       |          |
|                              | Diamond plotted below.          |          |
| Gemstone(s) Total Weight     |                                 | 1.52 ctw |

#### **Diamond Identification Plot**