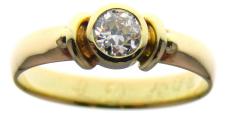

#### (1) 14K Yellow Gold Diamond Ring

The ring is set with one (1) old European cut diamond weighing 0.35 carats that is bezel set. The ring measures 5.4mm at the top, rises 3.1mm above the finger, tapering to 3.2mm wide and 1.0mm thick at the base of the shank.

# Stone Information

| (1) Old European Cut Diamond |                        | 0.35 ctw |
|------------------------------|------------------------|----------|
| Measurements                 | 4.40mm-4.50mm X 2.71mm |          |
| Clarity                      | VS1                    |          |
| Color                        | G                      |          |
| Cut                          | Good                   |          |
| Gemstone(s) Total Weight     |                        | 0.35 ctw |

#### **Item Details**

| Metal Verified: | Stamped          |
|-----------------|------------------|
| Finish:         | Bright polish    |
| Manufactured:   | Cast & assembled |

Item Weight: 2.26 g Condition: Very Good