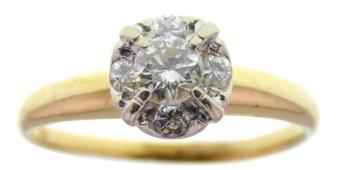

### (1) 14K Two Tone Gold Diamond Ring

The vintage ring is centered with a round brilliant cut diamond in a fourprong white gold setting and bordered with four (4) smaller, bead set, round brilliant cut diamonds. The ring has a tapered yellow gold shank. The ring measures 7.4mm at the top, rises 7.0mm above the finger, tapering to 1.5mm wide and 0.9mm thick at the base of the shank.

## **Stone Information**

| (1) Round Brilliant Diamond |                        | 0.27 ctw |
|-----------------------------|------------------------|----------|
| Measurements                | 4.12mm-4.13mm X 2.61mm |          |
| Clarity                     | 11                     |          |
| Color                       | J                      |          |
| Cut                         | Good                   |          |
| (4) Round Brilliant Diamond |                        | 0.16 ctw |
| Measurements                | 2.20mm-2.22mm          |          |
| Clarity                     | SI1 - SI2              |          |
| Color                       | I - J                  |          |
| Cut                         | Good                   |          |
| Comptona(c) Total Weight    |                        | 0.43 ctw |