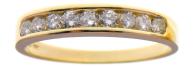

### (1) Pair of 14K Yellow Gold Diamond Bands

The two bands are each accented with nine (9) channel set, round brilliant cut diamonds. The bands each measure 3.8mm at the top, rises 2.4mm above the finger, tapering to 2.0mm wide and 0.7mm thick at the base of the shank.

## **Stone Information**

| 18) Round Brilliant Diamond |                | <b>1.00</b> ctw |
|-----------------------------|----------------|-----------------|
| Measurements                | 2.4mm to 2.5mm |                 |
| Clarity                     | 11             |                 |
| Color                       | H - I          |                 |
| Cut                         | Good           |                 |