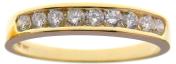

### (1) Pair of 14K Yellow Gold Diamond Bands

The two bands are each accented with nine (9) channel set, round brilliant cut diamonds. The bands each measure 3.8mm at the top, rises 2.4mm above the finger, tapering to 2.0mm wide and 0.7mm thick at the base of the shank.

## **Stone Information**

| 18) Round Brilliant Diamond |                | <b>1.00</b> ctw |
|-----------------------------|----------------|-----------------|
| Measurements                | 2.4mm to 2.5mm |                 |
| Clarity                     | 11             |                 |
| Color                       | H - I          |                 |
| Cut                         | Good           |                 |