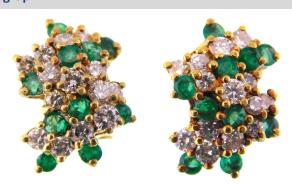

## (1) Pair of 18K Yellow Gold Emerald & Diamond Earrings

The pierced earrings are each accented with ten (10) prong set, round mixed cut natural emeralds and fourteen (14) prong set, round brilliant cut diamonds. The earrings measure 19.6 mm X 16.9 mm. The earrings are finished with hinged omega style backs.

# **Stone Information**

(28) Round Brilliant Diamond

| (20) Round Mixed Cut Natural Emerald Beryl |                               | <b>1.40</b> ctw |
|--------------------------------------------|-------------------------------|-----------------|
| Measurements                               | 2.7mm to 2.9mm                |                 |
| Clarity                                    | Moderately Included (MI1-MI2) |                 |
| Hue                                        | Green                         |                 |
| Tone / Saturation                          | Medium Dark/Strong            |                 |
| Cut                                        | Good                          |                 |

| (20) Round Diffinant Diamond |                | 2.33 C(W |
|------------------------------|----------------|----------|
| Measurements                 | 2.5mm to 3.2mm |          |
| Clarity                      | SI2 - I1       |          |
| Color                        | H - I          |          |
| Cut                          | Good           |          |