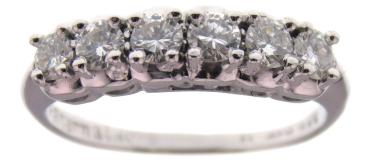

#### (1) 14K White Gold Diamond Ring

The ring is set with six (6) round brilliant cut diamonds that are each set in four-prongs. The ring measures 4.9mm at the top, rises 4.4mm above the finger, tapering to 1.7mm wide and 1.0mm thick at the base of the shank.

#### **Stone Information**

Cut

(6) Round Brilliant Diamond **0.51** ctw Measurements 2.76mm to 3.08mm VS1 Clarity Color G-H

Very Good Gemstone(s) Total Weight...... 0.51 ctw

#### **Item Details**

Metal Verified: Stamped Item Weight: 2.89 g Finish: **Bright polish** Condition: Very Good

Manufactured: Cast & assembled