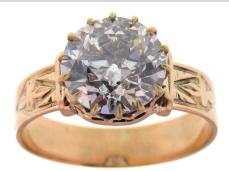

## (1) 10K Yellow Gold Diamond Ring

Circa 1900 10k yellow gold diamond ring is accented with one (1) old European cut diamond weighing 2.99 carats that is set into a fourteen claw style setting. Engraved details accent the shoulders of the ring. The ring measures 10.0mm at the top, rises 5.6mm above the finger, tapering to 4.1mm wide and 0.7mm thick at the base of the shank.

# **Stone Information**

| (1) Round Old European Cut Diamond |                              | <b>2.99</b> ctw |
|------------------------------------|------------------------------|-----------------|
| Measurements                       | 9.12mm-9.16mm X 5.53mm       |                 |
| Clarity                            | 12                           |                 |
| Color                              | Н                            |                 |
| Cut                                | Good                         |                 |
| Depth                              | 60.5%                        |                 |
| Table                              | 52%                          |                 |
| Girdle                             | Thin-Slightly Thick, Faceted |                 |
| Culet                              | Large                        |                 |
| Polish/Symmetry                    | Excellent/Very Good          |                 |
| Fluorescence                       | None                         |                 |
| Laser Inscription                  | 035700                       |                 |
| Comment(s)                         | GIA Report No. 2239141065e   |                 |
|                                    | Diamond plotted below.       |                 |

# **Photograph**