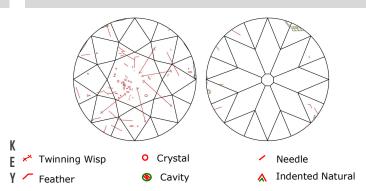

# **Stone Information**

| (1) Round Old European Cut Diamond |                              | <b>2.99</b> ctw |
|------------------------------------|------------------------------|-----------------|
| Measurements                       | 9.12mm-9.16mm X 5.53mm       |                 |
| Clarity                            | 12                           |                 |
| Color                              | Н                            |                 |
| Cut                                | Good                         |                 |
| Depth                              | 60.5%                        |                 |
| Table                              | 52%                          |                 |
| Girdle                             | Thin-Slightly Thick, Faceted |                 |
| Culet                              | Large                        |                 |
| Polish/Symmetry                    | Excellent/Very Good          |                 |
| Fluorescence                       | None                         |                 |
| Laser Inscription                  | 035700                       |                 |
| Comment(s)                         | GIA Report No. 2239141065e   |                 |
|                                    | Diamond plotted below.       |                 |

#### **Diamond Identification Plot**