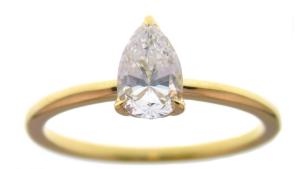

# (1) 18K Yellow Gold Diamond Ring

The solitaire style ring contains one (1) pear brilliant cut diamond weighing 0.84 carats set into a three-prong setting. The ring measures 8.1mm at the top, rises 6.0mm above the finger, tapering to 1.4mm wide and 1.4mm thick at the base of the shank.

# **Stone Information**

| (1) Pear Brilliant Diamond |                               | <b>0.84</b> ctw |
|----------------------------|-------------------------------|-----------------|
| Measurements               | 7.61mm X 4.91mm X 3.70mm      |                 |
| Clarity                    | SI2                           |                 |
| Color                      | D                             |                 |
| Cut                        | Good                          |                 |
| Depth                      | 75.2%                         |                 |
| Table                      | 63%                           |                 |
| Girdle                     | Medium to Very Thick, Faceted |                 |
| Culet                      | None                          |                 |
| Polish/Symmetry            | Good/Fair                     |                 |
| Fluorescence               | Medium Blue                   |                 |
| Laser Inscription          | GIA 2201352528                |                 |
| Comment(s)                 | Diamond plotted below.        |                 |

# **Photograph**