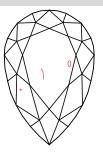

# **Stone Information**

| (1) Pear Brilliant Diamond |                               | <b>0.84</b> ctw |
|----------------------------|-------------------------------|-----------------|
| Measurements               | 7.61mm X 4.91mm X 3.70mm      |                 |
| Clarity                    | SI2                           |                 |
| Color                      | D                             |                 |
| Cut                        | Good                          |                 |
| Depth                      | 75.2%                         |                 |
| Table                      | 63%                           |                 |
| Girdle                     | Medium to Very Thick, Faceted |                 |
| Culet                      | None                          |                 |
| Polish/Symmetry            | Good/Fair                     |                 |
| Fluorescence               | Medium Blue                   |                 |
| Laser Inscription          | GIA 2201352528                |                 |
| Comment(s)                 | Diamond plotted below.        |                 |

#### **Diamond Identification Plot**

Feather Crystal