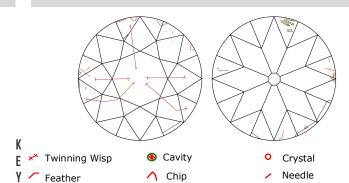

# Stone Information

| 1) Round Old European Bri | lliant Diamond                   | 6.00 ctw |
|---------------------------|----------------------------------|----------|
| Measurements              | 11.77mm-12.01mm X 6.79mm         |          |
| Clarity                   | 11                               |          |
| Color                     | Ν                                |          |
| Cut                       | Fair                             |          |
| Depth                     | 57.1%                            |          |
| Table                     | 44%                              |          |
| Girdle                    | Extremely Thin to Thick, Frosted |          |
| Culet                     | Large                            |          |
| Polish/Symmetry           | Good/Fair                        |          |
| Fluorescence              | Faint                            |          |
| Laser Inscription         | GIA 5234143806                   |          |
| Comment(s)                | Diamond plotted below.           |          |
| Gemstone(s) Total Weight  | 6.00 ctw                         |          |

#### **Diamond Identification Plot**