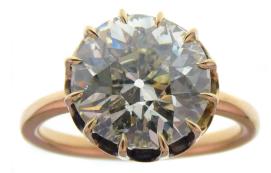

#### (1) 14K Yellow Gold Diamond Ring

The solitaire ring contains one (1) old European cut diamond weighing 6.00 carats that is set into a twelve-prong setting. The ring measures 13.2mm at the top, rises 7.6mm above the finger, tapering to 2.0mm wide and 1.9mm thick at the base of the shank.

# Stone Information

| 1) Round Old European Bri | lliant Diamond                   | 6.00 ctw |
|---------------------------|----------------------------------|----------|
| Measurements              | 11.77mm-12.01mm X 6.79mm         |          |
| Clarity                   | 11                               |          |
| Color                     | Ν                                |          |
| Cut                       | Fair                             |          |
| Depth                     | 57.1%                            |          |
| Table                     | 44%                              |          |
| Girdle                    | Extremely Thin to Thick, Frosted |          |
| Culet                     | Large                            |          |
| Polish/Symmetry           | Good/Fair                        |          |
| Fluorescence              | Faint                            |          |
| Laser Inscription         | GIA 5234143806                   |          |
| Comment(s)                | Diamond plotted below.           |          |
| Gemstone(s) Total Weight  | 6.00 ctw                         |          |