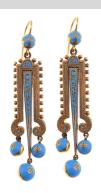

# (1) 14K Yellow Gold Earrings

The Victorian, rectangular, dangle style earrings feature hand engraving and light blue enamel details. The center features an articulating triangle and the bottom of the earring is accented with three (3) spheres. The earrings are finished with a half sphere and French wire hook. The earrings measure 66.4mm long by 14.5mm wide.

#### **Item Details**

Metal Verified: Electronically Item Weight: 13.73 g
Finish: Bright polish Condition: Good

Manufactured: Hand assembled