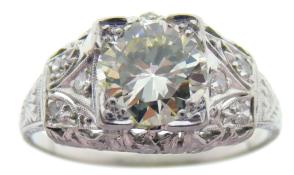

#### (1) Platinum Diamond Ring

Circa 1930s ring has a pierced design with milgrain details and engraving. The ring is centered with one (1) round brilliant cut diamond weighing approximately 1.62 carats that is set into a four-prong setting The gallery is accented with twelve (12) round single cut diamonds that are bead set. The ring measures 10.4mm at the top, rises 5.6mm above the finger, tapering to 1.3mm wide and 1.2mm thick at the base of the shank.

## **Stone Information**

| 1) Round Brilliant Diamond    |                        | 1.62 ctw |
|-------------------------------|------------------------|----------|
| Measurements                  | 7.79mm-7.85mm X 4.36mm |          |
| Clarity                       | VS2                    |          |
| Color                         | O - P                  |          |
| Cut                           | Good                   |          |
| Depth                         | 55.8%                  |          |
| Table                         | 66%                    |          |
| Girdle                        | Thin - Medium, Frosted |          |
| Culet                         | Medium                 |          |
| Polish/Symmetry               | Good / Fair            |          |
| Fluorescence                  | None                   |          |
| Comment(s)                    | Diamond plotted below  |          |
| (12) Round Single Cut Diamond |                        | 0.16 ctw |
| Measurements                  | 1.1mm to 1.7mm         |          |
| Clarity                       | SI2 - I1               |          |
| Color                         | F - G                  |          |
| Cut                           | Good                   |          |
| Gemstone(s) Total Weight      |                        | 1.78 ctw |