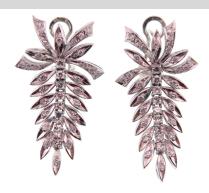

## (1) Pair of 14K White Gold Diamond Earrings

The pierced earrings features a floral and ribbon motif and are accented with a total of seventy-six (76) bead/prong set, round single cut diamonds. The earrings measure 40.2mm X 20.4mm. The earrings are finished with omega style backs.

# **Stone Information**

| 76) Round Single Cut Diamond |               | <b>1.50</b> ctw |
|------------------------------|---------------|-----------------|
| Measurements                 | 1.40mm-2.20mm |                 |
| Clarity                      | SI2 - I1      |                 |
| Color                        | F - G         |                 |
| Cut                          | Good          |                 |

#### **Item Details**

Metal Verified: Acid Item Weight: 12.76 g
Finish: Bright polish Condition: Very Good

Manufactured: Cast & assembled