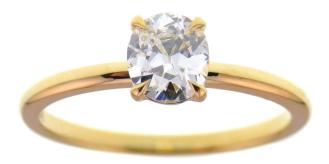

### (1) 18K Yellow Gold Diamond Ring

The solitaire ring contains an oval brilliant cut diamond weighing 0.57 carats that is set into a four-prong claw style setting. The ring measures 5.8mm at the top, rises 5.4mm above the finger, tapering to 1.5mm wide and 1.6mm thick at the base of the shank.

## Stone Information

| (1) Oval Brilliant Diamond |                          | 0.57 ctw |
|----------------------------|--------------------------|----------|
| Measurements               | 5.77mm X 5.03mm X 3.01mm |          |
| Clarity                    | VS1                      |          |
| Color                      | E                        |          |
| Cut                        | Very Good                |          |
| Depth                      | 59.8%                    |          |
| Table                      | 52%                      |          |
| Girdle                     | Thin to Medium, Faceted  |          |
| Culet                      | Medium                   |          |
| Polish/Symmetry            | Very Good/Good           |          |
| Fluorescence               | None                     |          |
| Laser Inscription          | GIA 2225845865           |          |
| Comment(s)                 | Diamond plotted below.   |          |
| Gemstone(s) Total Weight   |                          | 0.57 ctw |