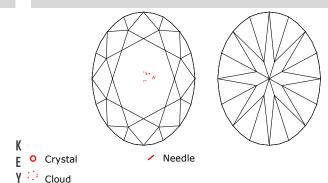

## Stone Information

| (1) Oval Brilliant Diamond |                          | 0.57 ctw |
|----------------------------|--------------------------|----------|
| Measurements               | 5.77mm X 5.03mm X 3.01mm |          |
| Clarity                    | VS1                      |          |
| Color                      | E                        |          |
| Cut                        | Very Good                |          |
| Depth                      | 59.8%                    |          |
| Table                      | 52%                      |          |
| Girdle                     | Thin to Medium, Faceted  |          |
| Culet                      | Medium                   |          |
| Polish/Symmetry            | Very Good/Good           |          |
| Fluorescence               | None                     |          |
| Laser Inscription          | GIA 2225845865           |          |
| Comment(s)                 | Diamond plotted below.   |          |
| Gemstone(s) Total Weight   |                          | 0.57 ctw |

#### **Diamond Identification Plot**