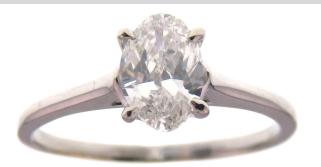

## (1) 18K White Gold Diamond Ring

The solitaire ring is set with an oval brilliant cut diamond weighing 0.79 carats that is set into a four-prong head. The ring measures 7.7mm at the top, rises 5.7mm above the finger, tapering to 1.4mm wide and 1.2mm thick at the base of the shank.

# **Stone Information**

| (1) Oval Brilliant Diamond |                                  | <b>0.79</b> ctw |
|----------------------------|----------------------------------|-----------------|
| Measurements               | 7.76mm X 5.41mm X 3.04mm         |                 |
| Clarity                    | l1                               |                 |
| Color                      | I                                |                 |
| Cut                        | Good                             |                 |
| Depth                      | 56.2%                            |                 |
| Table                      | 56%                              |                 |
| Girdle                     | Thin to Extremely Thick, Faceted |                 |
| Culet                      | None                             |                 |
| Polish/Symmetry            | Good / Fair                      |                 |
| Fluorescence               | None                             |                 |
| Laser Inscription          | GIA 2215874665                   |                 |
| Comment(s)                 | Diamond plotted below.           |                 |