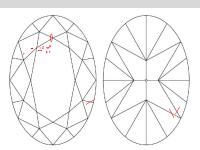

# **Stone Information**

| (1) Oval Brilliant Diamond |                                  | <b>0.79</b> ctw |
|----------------------------|----------------------------------|-----------------|
| Measurements               | 7.76mm X 5.41mm X 3.04mm         |                 |
| Clarity                    | l1                               |                 |
| Color                      | I                                |                 |
| Cut                        | Good                             |                 |
| Depth                      | 56.2%                            |                 |
| Table                      | 56%                              |                 |
| Girdle                     | Thin to Extremely Thick, Faceted |                 |
| Culet                      | None                             |                 |
| Polish/Symmetry            | Good / Fair                      |                 |
| Fluorescence               | None                             |                 |
| Laser Inscription          | GIA 2215874665                   |                 |
| Comment(s)                 | Diamond plotted below.           |                 |

#### **Diamond Identification Plot**