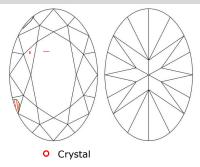

## **Stone Information**

| (1) Oval Brilliant Diamond |                                  | <b>0.70</b> ctw |
|----------------------------|----------------------------------|-----------------|
| Measurements               | 7.54mm X 4.53mm X 2.98mm         |                 |
| Clarity                    | SI2                              |                 |
| Color                      | D                                |                 |
| Cut                        | Good                             |                 |
| Depth                      | 65.9%                            |                 |
| Table                      | 55%                              |                 |
| Girdle                     | Thin to Extremely Thick, Faceted |                 |
| Culet                      | Very Small                       |                 |
| Polish/Symmetry            | Excellent / Fair                 |                 |
| Fluorescence               | None                             |                 |
| Laser Inscription          | GIA 2215644885                   |                 |
| Comment(s)                 | Diamond plotted below.           |                 |

#### **Diamond Identification Plot**

Feather