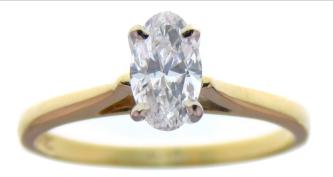

### (1) 14K Two Tone Gold Diamond Ring

The solitaire ring contains an oval brilliant cut diamond weighing 0.70 carat that is se tinto a four-prong white gold head. The ring has a cathedral style yellow gold shank with a slightly rounded profile. The ring measures 7.5mm at the top, rises 7.7mm above the finger, tapering to 1.6mm wide and 1.4mm thick at the base of the shank.

## **Stone Information**

| (1) Oval Brilliant Diamond |                                  | <b>0.70</b> ctw |
|----------------------------|----------------------------------|-----------------|
| Measurements               | 7.54mm X 4.53mm X 2.98mm         |                 |
| Clarity                    | SI2                              |                 |
| Color                      | D                                |                 |
| Cut                        | Good                             |                 |
| Depth                      | 65.9%                            |                 |
| Table                      | 55%                              |                 |
| Girdle                     | Thin to Extremely Thick, Faceted |                 |
| Culet                      | Very Small                       |                 |
| Polish/Symmetry            | Excellent / Fair                 |                 |
| Fluorescence               | None                             |                 |
| Laser Inscription          | GIA 2215644885                   |                 |
| Comment(s)                 | Diamond plotted below.           |                 |