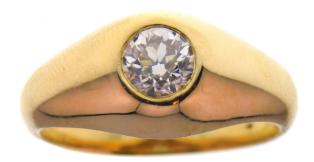

## (1) 14K Yellow Gold Diamond Ring

The ring contains one (1) gypsy set round transitional brilliant cut diamond. The ring measures 10.5mm at the top, rises 5.6mm above the finger, tapering to 3.7mm wide and 1.3mm thick at the base of the shank.

### **Photograph**