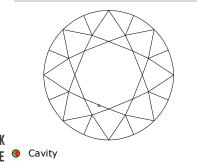

#### **Stone Information**

| (1) Round Transitional Brilliant Diamond |                        | <b>0.80</b> ctw |
|------------------------------------------|------------------------|-----------------|
| Measurements                             | 5.80mm-5.85mm X 3.85mm |                 |
| Clarity                                  | VS1                    |                 |
| Color                                    | G                      |                 |
| Cut                                      | Good                   |                 |
| Depth                                    | 66.1%                  |                 |
| Table                                    | 52%                    |                 |
| Girdle                                   | Obscured by mounting.  |                 |
| Culet                                    | Medium                 |                 |
| Polish/Symmetry                          | Good/Good              |                 |
| Fluorescence                             | None                   |                 |
| Comment(s)                               | Diamond plotted below. |                 |

#### **Diamond Identification Plot**