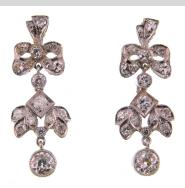

#### (1) Platinum Diamond Earrings

The vintage dangle style pierced earrings are each accented with nineteen (19) bezel/bead set, old European/single cut diamonds. The settings are bordered with milgrain edging. The earrings measures 28mm X 9mm and are finished with friction style backs.

## **Stone Information**

| (38) Round Old European /Single Cut Diamond |               | 1.48 ctw |
|---------------------------------------------|---------------|----------|
| Measurements                                | 1.10mm-4.30mm |          |
| Clarity                                     | SI1 - SI2     |          |
| Color                                       | F - G         |          |
| Cut                                         | Good - Fair   |          |
|                                             |               |          |

#### **Item Details**

Metal Verified: Electronically Item Weight: 5.3 g
Finish: Bright polish Condition: Good

Manufactured: Cast & assembled