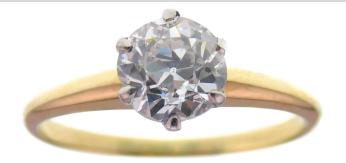

# (1) 14K Yellow Gold & Platinum Diamond Ring

The solitaire ring contains an old European cut diamond weighing 1.32 carats that is set in a platinum six-prong head. The ring has a tapered yellow gold shank. The ring measures 7.65mm at the top, rises 6.2mm above the finger, tapering to 1.5mm wide and 1.3mm thick at the base of the shank.

# **Photograph**