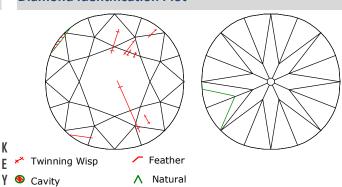

# **Stone Information**

| (1) Round Old European Cut Diamond |                          | <b>1.32</b> ctw |
|------------------------------------|--------------------------|-----------------|
| Measurements                       | 6.36mm X 6.67mm X 4.19mm |                 |
| Clarity                            | I1                       |                 |
| Color                              | Н                        |                 |
| Cut                                | Fair                     |                 |
| Depth                              | 63.6%                    |                 |
| Table                              | 48%                      |                 |
| Girdle                             | Thin-Very Thick, Frosted |                 |
| Culet                              | Large                    |                 |
| Polish/Symmetry                    | Good/Poor                |                 |
| Fluorescence                       | Faint Blue               |                 |
| Comment(s)                         | Diamond plotted below.   |                 |

#### **Diamond Identification Plot**