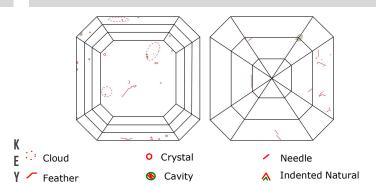

| 2) Baguette Cut Diamond  |                          | 0.21 ctw |
| Measurements             | 4.10mm X 2.20mm X 1.30mm |          |
| Clarity                  | VS1 - VS2                |          |
| Color                    | G - H                    |          |
| Cut                      | Good                     |          |
| Gemstone(s) Total Weight |                          | 5.21 ctw |

Report No. 1212725

### **Item Details**

Metal Verified:StampedFinish:Bright polishManufactured:Cast & assembled

Item Weight: 4.76 g Condition: Good

## Appraised Value

# \$53,500.00 🔷 💎

US Dollars Does not include sales tax Stones graded as mounting permits All weights are estimated unless otherwise noted.

Kenneth A. Patterson, GIA GG

Photograph



#### **Diamond Identification Plot**