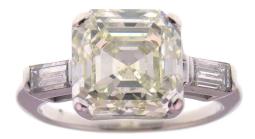

## (1) 18K White Gold Diamond Ring

The ring is centered with an Asscher cut diamond weighing 5.00 carats that is set into a four-prong setting. The shoulders of the ring are each accented with one (1) channel set, baguette cut diamond. The ring measures 9.2mm at the top, rises 7.1mm above the finger, tapering to 1.5mm wide and 1.8mm thick at the base of the shank.

## **Stone Information**

| 1) Asscher Cut Diamond   |                          | 5.00 ctw |
|--------------------------|--------------------------|----------|
| Measurements             | 9.25mm X 9.19mm X 6.32mm |          |
| Clarity                  | SI2                      |          |
| Color                    | Ν                        |          |
| Cut                      | Fair                     |          |
| Depth                    | 68.8%                    |          |
| Table                    | 66%                      |          |
| Girdle                   | Very Thick, Polished     |          |
| Culet                    | None                     |          |
| Polish/Symmetry          | Excellent/Good           |          |
| Fluorescence             | Strong Blue              |          |
| Laser Inscription        | GIA 2221804742           |          |
| 2) Baguette Cut Diamond  |                          | 0.21 ctw |
| Measurements             | 4.10mm X 2.20mm X 1.30mm |          |
| Clarity                  | VS1 - VS2                |          |
| Color                    | G - H                    |          |
| Cut                      | Good                     |          |
| Gemstone(s) Total Weight |                          | 5.21 ctw |