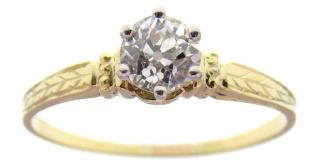

# (1) 14K Yellow Gold Diamond Ring

The solitaire ring is centered with an old European cut diamond weighing 0.65 carats that is set in a six-prong setting. The profile and shoulders of the ring have a wheat pattern of engraving. The ring measures 6.1mm at the top, rises 7.5mm above the finger, tapering to 1.0mm wide and 0.6mm thick at the base of the shank.

# **Stone Information**

| (1) Round Old European Cut Diamond |                               | <b>0.65</b> ctw |
|------------------------------------|-------------------------------|-----------------|
| Measurements                       | 5.10mm-5.22mm X 3.65mm        |                 |
| Clarity                            | SI2                           |                 |
| Color                              | L                             |                 |
| Cut                                | Fair                          |                 |
| Depth                              | 70.6%                         |                 |
| Table                              | 44%                           |                 |
| Girdle                             | Very Thin-Very Thick, Frosted |                 |
| Culet                              | Large                         |                 |
| Polish/Symmetry                    | Very Good/Fair                |                 |
| Fluorescence                       | None                          |                 |
| Laser Inscription                  | GIA 2201879906                |                 |

# **Photograph**