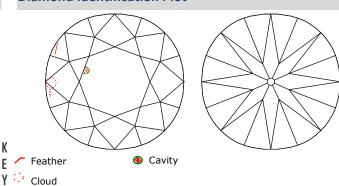

# **Stone Information**

| (1) Round Old European Cut Diamond |                               | <b>0.65</b> ctw |
|------------------------------------|-------------------------------|-----------------|
| Measurements                       | 5.10mm-5.22mm X 3.65mm        |                 |
| Clarity                            | SI2                           |                 |
| Color                              | L                             |                 |
| Cut                                | Fair                          |                 |
| Depth                              | 70.6%                         |                 |
| Table                              | 44%                           |                 |
| Girdle                             | Very Thin-Very Thick, Frosted |                 |
| Culet                              | Large                         |                 |
| Polish/Symmetry                    | Very Good/Fair                |                 |
| Fluorescence                       | None                          |                 |
| Laser Inscription                  | GIA 2201879906                |                 |

#### **Diamond Identification Plot**