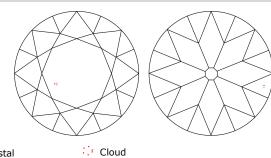

Thin-Medium, Froste | ed       |
| Culet                                    | Large                         |          |
| Polish/Symmetry                          | Very Good/Good                |          |
| Fluorescence                             | None                          |          |
| Comment(s)                               | GIA Report No. 6234065198     |          |

Gemstone(s) Total Weight...... 2.30 ctw

#### **Item Details**

Metal Verified: Item Weight: 1.95 g Finish: **Bright polish** Condition: Good

Manufactured: Cast & assembled

# **Appraised Value**

\$21,250.00

Does not include sales tax

Stones graded as mounting permits

All weights are estimated unless otherwise noted.

Kenneth A. Patterson, GIA GG

# **Photograph**



#### **Diamond Identification Plot**