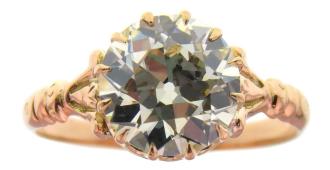

# (1) 10K Rose Gold Diamond Ring

The solitaire style ring is centered with one (1) round transitional brilliant cut diamond weighing 2.30 carats that is set into a twelve-prong setting. The ring measures 9.2mm at the top, rises 5.0mm above the finger, tapering to 1.6mm wide and 0.9mm thick at the base of the shank.

# **Stone Information**

| (1) Round Transitional Brilliant Diamond |                               | 2.30 ctw |
|------------------------------------------|-------------------------------|----------|
| Measurements                             | 8.64mm-8.78mm X 4.85mm        |          |
| Clarity                                  | VS2                           |          |
| Color                                    | Q to R Range                  |          |
| Cut                                      | Fair                          |          |
| Depth                                    | 55.7%                         |          |
| Table                                    | 54%                           |          |
| Girdle                                   | Extremely Thin-Medium, Froste | ed       |
| Culet                                    | Large                         |          |
| Polish/Symmetry                          | Very Good/Good                |          |
| Fluorescence                             | None                          |          |
| Comment(s)                               | GIA Report No. 6234065198     |          |

# **Photograph**