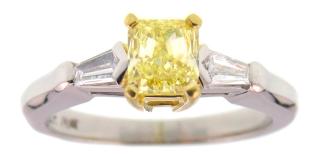

#### (1) Platinum / 18K Yellow Gold Diamond Ring

The platinum ring is centered with one (1) radiant cut diamond weighing 0.80 carats set in four-prongs of 18k yellow gold. The shoulders of the ring are each accented with one (1) prong/channel set, shield cut diamond. The ring measures 6.4mm at the top, rises 6.8mm above the finger, tapering to 2.2mm wide and 1.6mm thick at the base of the shank.

## **Stone Information**

| (1) Radiant Cut Diamond  |                          | 0.80 ctw |
|--------------------------|--------------------------|----------|
| Measurements             | 5.17mm X 4.73mm X 3.23mm |          |
| Clarity                  | VS2                      |          |
| Color                    | Natural Fancy Yellow     |          |
| Cut                      | Very Good                |          |
| Depth                    | 68.3%                    |          |
| Table                    | 67%                      |          |
| Girdle                   | Slightly Thick to Thick  |          |
| Culet                    | None                     |          |
| Polish/Symmetry          | Very Good - Good         |          |
| Fluorescence             | None                     |          |
| Comment(s)               | GIA Report No. 12823849  |          |
| (2) Shield Cut Diamond   |                          | 0.15 ctw |
| Measurements             | 4.30mm X 2.30mm X 1.50mm |          |
| Clarity                  | VVS2                     |          |
| Color                    | F                        |          |
| Cut                      | Very Good                |          |
| Gemstone(s) Total Weight |                          | 0.95 ctw |

### **Item Details**

| Metal Verified: | Stamped          |
|-----------------|------------------|
| Finish:         | Bright polish    |
| Manufactured:   | Cast & assembled |

Item Weight: 5.42 g Condition: Very Good