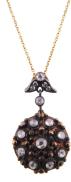

The antique style sterling silver topped 8K yellow gold pendant is accented with eleven (11) bezel set, rose cut diamonds and four (4) bead set, round brilliant cut diamonds. The pendant measures 31.4mm X 17.7mm and is suspended from a 14K yellow gold cable link neck chain measuring 16 inches.

## Stone Information

| (11) Rose Cut Diamond           |                 | <b>0.74</b> ctw |
|---------------------------------|-----------------|-----------------|
| Measurements                    | 2.50mm - 3.20mm |                 |
| Clarity                         | SI1 - SI2       |                 |
| Color                           | H - I           |                 |
| (4) Round Brilliant Cut Diamond |                 | <b>0.07</b> ctw |
| Measurements                    | 1.50mm-1.70mm   |                 |
| Clarity                         | SI1 - SI2       |                 |
| Color                           | - J             |                 |
| Cut                             | Good            |                 |
| Gemstone(s) Total Weig          | 0.81 ctw        |                 |