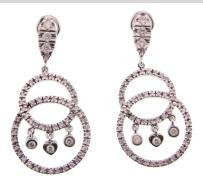

## (1) Pair of 14K White Gold Diamond Earrings

The dangle style pierced earrings are each accented with fifty-nine (59) prong/bezel set, round brilliant cut diamonds. The earrings measure 41.4mm X 20.1mm and are finished with omega style hinged backs.

#### **Stone Information**

| 118) Round Brilliant Cut Diamond |               | <b>1.60</b> ctw |
|----------------------------------|---------------|-----------------|
| Measurements                     | 1.20mm-2.60mm |                 |
| Clarity                          | SI2 - I1      |                 |
| Color                            | I - J         |                 |
| Cut                              | Good          |                 |