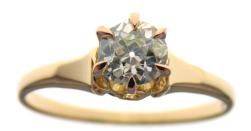

# (1) 14K Yellow Gold Diamond Ring

The solitaire style ring contains one (1) old European cut diamond weighing 0.60 carat that is set into a six-prong setting. The ring measures 6.4mm at the top, rises 7.3mm above the finger, tapering to 1.3mm wide and 0.8mm thick at the base of the shank.

#### **Stone Information**

Comment(s)

| (1) Round Old European Cut Diamond |                               | <b>0.60</b> ctw |
|------------------------------------|-------------------------------|-----------------|
| Measurements                       | 5.22mm-5.37mm X 3.21mm        |                 |
| Clarity                            | SI1                           |                 |
| Color                              | M                             |                 |
| Cut                                | Fair                          |                 |
| Depth                              | 60.5%                         |                 |
| Table                              | 47%                           |                 |
| Girdle                             | Thin-Extremely Thick, Frosted |                 |
| Culet                              | Large                         |                 |
| Polish/Symmetry                    | Good/Fair                     |                 |
| Fluorescence                       | None                          |                 |
| Laser Inscription                  | GIA 5231055717                |                 |

# **Photograph**