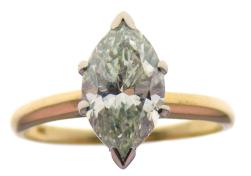

#### (1) 14K Yellow Gold Diamond Ring

The solitaire style ring contains one (1) marquise brilliant cut diamond weighing 1.81 carats that is set into a six-prong setting. The ring measures 12.7mm at the top, rises 7.6mm above the finger, tapering to 1.5mm wide and 1.1mm thick at the base of the shank.

## Stone Information

| (1) Marquise Brilliant Cut Diamond |                               | 1.81 ctw |
|------------------------------------|-------------------------------|----------|
| Measurements                       | 11.01mm X 6.58mm X 4.24mn     | n        |
| Clarity                            | SI2                           |          |
| Color                              | Ν                             |          |
| Cut                                | Good                          |          |
| Depth                              | 64.5%                         |          |
| Table                              | 60%                           |          |
| Girdle                             | Very Thin-Very Thick, Faceted |          |
| Culet                              | None                          |          |
| Polish/Symmetry                    | Good/Good                     |          |
| Fluorescence                       | Strong Blue                   |          |
| Laser Inscription                  | GIA 1182260897                |          |
| Comment(s)                         | Diamond plotted below.        |          |
| Gemstone(s) Total Weight 1.81 ct   |                               | 1.81 ctw |