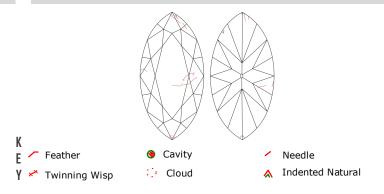

## Stone Information

| (1) Marquise Brilliant Cut Diamond |                               | 1.81 ctw |
|------------------------------------|-------------------------------|----------|
| Measurements                       | 11.01mm X 6.58mm X 4.24mn     | n        |
| Clarity                            | SI2                           |          |
| Color                              | Ν                             |          |
| Cut                                | Good                          |          |
| Depth                              | 64.5%                         |          |
| Table                              | 60%                           |          |
| Girdle                             | Very Thin-Very Thick, Faceted |          |
| Culet                              | None                          |          |
| Polish/Symmetry                    | Good/Good                     |          |
| Fluorescence                       | Strong Blue                   |          |
| Laser Inscription                  | GIA 1182260897                |          |
| Comment(s)                         | Diamond plotted below.        |          |
| Gemstone(s) Total Weight 1.81 ct   |                               | 1.81 ctw |

#### **Diamond Identification Plot**

Report No. 1102930