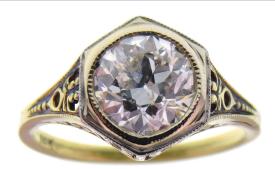

## (1) 14K Two Tone Gold Diamond Ring

Circa 1930s 14K yellow gold ring features pierced scroll motifs and is bordered with milgrain edging. The ring contains one (1) round transitional brilliant cut diamond weighing 1.49 carats that is set into a white gold topped bezel setting. The ring measures 10.4mm at the top, rises 6.3mm above the finger, tapering to 1.4mm wide and 1.3mm thick at the base of the shank.

### **Stone Information**

| 1) Round Transitional Brilliant Cut Diamond |                        | <b>1.49</b> ctw |  |
|---------------------------------------------|------------------------|-----------------|--|
| Measurements                                | 7.30mm-7.30mm X 4.52mm |                 |  |
| Clarity                                     | l1                     |                 |  |
| Color                                       | G                      |                 |  |
| Cut                                         | Very Good              |                 |  |
| Depth                                       | 61.9%                  |                 |  |
| Table                                       | 56%                    |                 |  |
| Girdle                                      | Obscured by mounting.  |                 |  |
| Culet                                       | Medium                 |                 |  |
| Polish/Symmetry                             | Very Good/Very Good    |                 |  |
| Fluorescence                                | None                   |                 |  |
| Comment(s)                                  | Diamond plotted below. |                 |  |

## **Photograph**