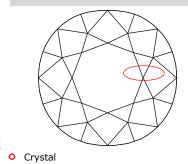

### **Stone Information**

| 1) Round Transitional Brilliant Cut Diamond |                        | <b>1.49</b> ctw |  |
|---------------------------------------------|------------------------|-----------------|--|
| Measurements                                | 7.30mm-7.30mm X 4.52mm |                 |  |
| Clarity                                     | l1                     |                 |  |
| Color                                       | G                      |                 |  |
| Cut                                         | Very Good              |                 |  |
| Depth                                       | 61.9%                  |                 |  |
| Table                                       | 56%                    |                 |  |
| Girdle                                      | Obscured by mounting.  |                 |  |
| Culet                                       | Medium                 |                 |  |
| Polish/Symmetry                             | Very Good/Very Good    |                 |  |
| Fluorescence                                | None                   |                 |  |
| Comment(s)                                  | Diamond plotted below. |                 |  |

#### **Diamond Identification Plot**