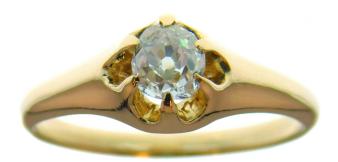

### (1) 14K Yellow Gold Diamond Ring

Circa late-Victorian ring contains one (1) old mine cut diamond set into a six-prong setting. The ring measures 7.1mm at the top, rises 5.3mm above the finger, tapering to 1.9mm wide and 1.2mm thick at the base of the shank

### **Stone Information**

 (1) Old Mine Cut Diamond
 0.43 ctw

 Measurements
 4.70mm X 4.48mm X 2.84mm

 Clarity
 SI2

 Color
 G

 Cut
 Fair

Gemstone(s) Total Weight...... 0.43 ctw

#### **Item Details**

Metal Verified: Stamped Item Weight: 3.03 g
Finish: Bright polish Condition: Very Good

Manufactured: Cast & assembled