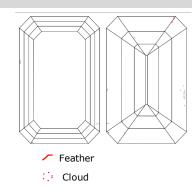

## Stone Information

| (1) Emerald Cut Diamond  |                                   | 1.21 ctw |
|--------------------------|-----------------------------------|----------|
| Measurements             | 6.70mm X 5.72mm X 3.63mm          |          |
| Clarity                  | VVS2                              |          |
| Color                    | К                                 |          |
| Cut                      | Good                              |          |
| Depth                    | 63.5%                             |          |
| Table                    | 79%                               |          |
| Girdle                   | Very Thin-Slightly Thick, Polishe | ed       |
| Culet                    | Very Small                        |          |
| Polish/Symmetry          | Very Good/Good                    |          |
| Fluorescence             | None                              |          |
| Laser Inscription        | GIA 5222945707                    |          |
| Comment(s)               | Diamond plotted below.            |          |
| Gemstone(s) Total Weight |                                   | 1.21 ctw |

#### **Diamond Identification Plot**

Pinpoint

Ε

γ 🔨 Chip