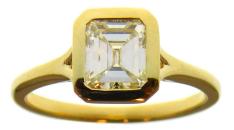

## (1) 18K Yellow Gold Diamond Ring

The solitaire style engagement ring contains one (1) emerald cut diamond set into a bezel setting. The ring measures 8.5mm at the top, rises 5.0mm above the finger, tapering to 1.9mm wide and 1.5mm thick at the base of the shank.

## Stone Information

| (1) Emerald Cut Diamond  |                                   | 1.21 ctw |
|--------------------------|-----------------------------------|----------|
| Measurements             | 6.70mm X 5.72mm X 3.63mm          |          |
| Clarity                  | VVS2                              |          |
| Color                    | К                                 |          |
| Cut                      | Good                              |          |
| Depth                    | 63.5%                             |          |
| Table                    | 79%                               |          |
| Girdle                   | Very Thin-Slightly Thick, Polishe | ed       |
| Culet                    | Very Small                        |          |
| Polish/Symmetry          | Very Good/Good                    |          |
| Fluorescence             | None                              |          |
| Laser Inscription        | GIA 5222945707                    |          |
| Comment(s)               | Diamond plotted below.            |          |
| Gemstone(s) Total Weight |                                   | 1.21 ctw |