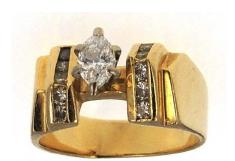

## **Retail Sales Consumer Information**

One Ladies, 14Kt Yellow Gold Diamond Ring

The custom ring features a centered marquise brilliant cut diamond, accented on each sculpted shoulder with five (5) round brilliant cut diamonds. The ring measures 9.09mm wide and 7.06mm tall at the top and tapers to 4.48mm wide and 0.75mm thick at the base of the shank.

Trademarks: NAJE14

Stone information on following page. Stone(s) graded as mounting permits.

Local and state taxes are not reflected in the total value.

**Total Value** 

**\$3,775.00** US Dollar

Metal Verified Electronically Manufactured Cast/Assembled

## **Diamond / Colored Gemstone Breakdown**

50058848

10 Round Brilliant Cut Diamonds

SI2 / I1 Range I - J Range Cut Grade: Good

1 Marquise Brilliant Cut Diamond

VS1 F Cut Grade: Good

Total Weight 0.78 Ct