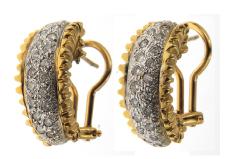

## **Retail Sales Consumer Information**

One Pair Ladies, 18KT Two Tone Gold Earrings

The huggie style earrings each feature twenty (20) round brilliant cut diamonds bead set in white gold with hand engraved details and a fluted edges in yellow gold. The earrings measure 19.60mm tall by 8.57mm wide and 12.01mm thick with 12.29mm long posts and omega style backs.

## 40 Round Brilliant Cut Diamonds

Cut Grade: Good

Total Weight **0.56** Ct