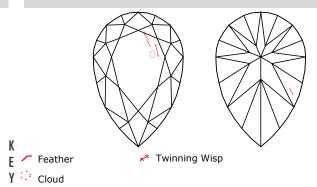

## **Stone Information**

| (1) Pear Brilliant Diamond |                             | 0.52 ctw |
|----------------------------|-----------------------------|----------|
| Measurements               | 6.3mm X 4.6mm X 2.76mm      |          |
| Clarity                    | SI2                         |          |
| Color                      | Fancy Intense Orangy-Yellow |          |
| Cut                        | Good                        |          |
| Depth                      | 62.1%                       |          |
| Table                      | 62%                         |          |
| Girdle                     | Very Thin-Slightly Thick    |          |
| Culet                      | None                        |          |
| Polish/Symmetry            | Good/Good                   |          |
| Fluorescence               | None                        |          |
| Comment(s)                 | Diamond plotted below.      |          |
| Gemstone(s) Total Weight   |                             | 0.52 ctw |

#### **Diamond Identification Plot**