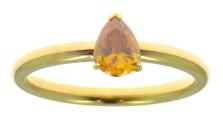

#### (1) 18K Yellow Gold Diamond Ring

The 18k yellow gold solitaire ring containing one (1) pear shape diamond in a three-prong setting. The shank of the ring is comfort fit and the ring measures 6.6mm at the top, rises 3.5mm above the finger, tapering to 2.0mm wide and 1.9mm thick at the base of the shank.

## **Stone Information**

| (1) Pear Brilliant Diamond |                             | 0.52 ctw |
|----------------------------|-----------------------------|----------|
| Measurements               | 6.3mm X 4.6mm X 2.76mm      |          |
| Clarity                    | SI2                         |          |
| Color                      | Fancy Intense Orangy-Yellow |          |
| Cut                        | Good                        |          |
| Depth                      | 62.1%                       |          |
| Table                      | 62%                         |          |
| Girdle                     | Very Thin-Slightly Thick    |          |
| Culet                      | None                        |          |
| Polish/Symmetry            | Good/Good                   |          |
| Fluorescence               | None                        |          |
| Comment(s)                 | Diamond plotted below.      |          |
| Gemstone(s) Total Weight   |                             | 0.52 ctw |