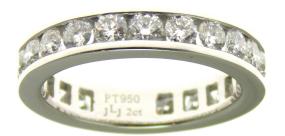

#### (1) 950 Platinum Diamond Band

The eternity band is channel set with twenty-two (22) round brilliant cut diamonds. The band measures 4.2mm wide and rises 2.4mm above the finger. Signed JLJ.

## **Stone Information**

| (22) Round Brilliant Diamond |                  | 2.00 ctw |
|------------------------------|------------------|----------|
| Measurements                 | 2.82mm-2.95mm    |          |
| Clarity                      | VVS2 - VS1       |          |
| Color                        | E - F            |          |
| Cut                          | Very Good - Good |          |
| Gemstone(s) Total Weight     |                  | 2.00 ctw |

#### **Item Details**

| Metal Verified: | Stamped          |
|-----------------|------------------|
| Finish:         | Bright polish    |
| Manufactured:   | Cast & assembled |

Item Weight: 6.67 g Condition: Excellent