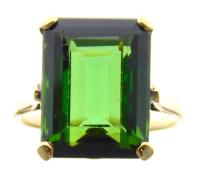

# (1) 18K Yellow Gold Ring

The ring is centered with an emerald cut tourmaline, weighing 11.08 carats, in a four-prong setting. The ring measures 15.8mm at the top, rises 7.9mm above the finger, tapering to 1.4mm wide and 0.8mm thick at the base of the shank.

# **Stone Information**

| (1) Emerald Cut Natural Tourmaline |                               | <b>11.08</b> ctw |
|------------------------------------|-------------------------------|------------------|
| Measurements                       | 15.24mm X 11.45mm X 7.32m     | m                |
| Clarity                            | Lightly Included (LI1)        |                  |
| Hue                                | Very slightly yellowish-Green |                  |
| Tone / Saturation                  | Medium Dark/Moderately Stro   | ong              |
| Cut                                | Good                          |                  |
| Polish/Symmetry                    | Good/Good                     |                  |
| Transparency                       | Transparent                   |                  |
| Girdle                             | Thin-Medium                   |                  |
| Windowing                          | 50%                           |                  |
| Enhancement(s)                     | None Detected                 |                  |
| Fluorescence (LW)                  | None                          |                  |
| Fluorescence (SW)                  | None                          |                  |