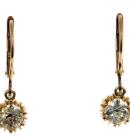

Function of Appraisal: Retail Sales Consumer Information

(1) Pair of 14K Rose Gold Diamond Earrings

The dangle style, lever back, pierced earrings are each accented with one (1) old European cut diamonds set into a six-prong dangle style setting. The earrings measure 24mm in length and 7.5mm wide.

## Stone Information

| (2) Round Old European Cut Diamond |                        | 1.02 ctw |
|------------------------------------|------------------------|----------|
| Measurements                       | 5.00mm-5.40mm X 3.06mm |          |
| Clarity                            | VS2 & I2               |          |
| Color                              | J - K                  |          |
| Cut                                | Fair                   |          |
| Gemstone(s) Total Weight           |                        | 1.02 ctw |