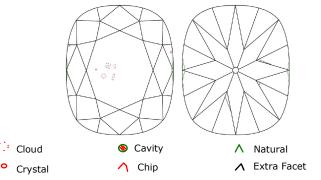

### **Stone Information**

| l) Antique Cushion Brilliant Diamond |                               | <b>2.34</b> ctw |
|--------------------------------------|-------------------------------|-----------------|
| Measurements                         | 8.02mm X 7.71mm X 5.61mm      |                 |
| Clarity                              | SI1                           |                 |
| Color                                | N                             |                 |
| Cut                                  | Fair                          |                 |
| Depth                                | 72.7%                         |                 |
| Table                                | 56%                           |                 |
| Girdle                               | Very Thin-Very Thick, Frosted |                 |
| Culet                                | Very Large                    |                 |
| Polish/Symmetry                      | Good/Fair                     |                 |
| Fluorescence                         | None                          |                 |
| Comment(s)                           | GIA Report No. 5221394346     |                 |
|                                      | Diamond plotted below.        |                 |

# Photograph Diamond Identification Plot