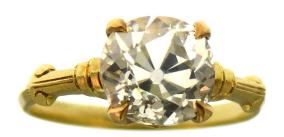

### (1) 14K Yellow Gold Diamond Ring

Circa 1900 solitaire style engagement ring contains one (1) antique cushion brilliant cut diamond weighing 2.34 carats that is set into a four-prong setting. The ring measures 7.8mm at the top, rises 6.3mm above the finger, tapering to 1.7mm wide and 0.8mm thick at the base of the shank.

### **Stone Information**

| l) Antique Cushion Brilliant Diamond |                               | <b>2.34</b> ctw |
|--------------------------------------|-------------------------------|-----------------|
| Measurements                         | 8.02mm X 7.71mm X 5.61mm      |                 |
| Clarity                              | SI1                           |                 |
| Color                                | N                             |                 |
| Cut                                  | Fair                          |                 |
| Depth                                | 72.7%                         |                 |
| Table                                | 56%                           |                 |
| Girdle                               | Very Thin-Very Thick, Frosted |                 |
| Culet                                | Very Large                    |                 |
| Polish/Symmetry                      | Good/Fair                     |                 |
| Fluorescence                         | None                          |                 |
| Comment(s)                           | GIA Report No. 5221394346     |                 |
|                                      | Diamond plotted below.        |                 |

# Photograph Diamond Identification Plot