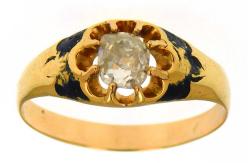

### (1) 14K Yellow Gold Diamond Ring

Circa late-Victorian ring is centered with an old mine cut diamond, weighing 0.53 carats, in an eight-prong setting. The shoulders are accented with dark blue enamel details. The ring measures 7.7mm at the top, rises 3.4mm above the finger, tapering to 2.6mm wide and 0.5mm thick at the base of the shank.

## **Stone Information**

| (1) Old Mine Cut Diamond |                                | 0.53 | ctw |
|--------------------------|--------------------------------|------|-----|
| Measurements             | 5.17mm X 4.41mm X 3.44mm       |      |     |
| Clarity                  | SI1                            |      |     |
| Color                    | Н                              |      |     |
| Cut                      | Fair                           |      |     |
| Depth                    | 71.8%                          |      |     |
| Table                    | 50%                            |      |     |
| Girdle                   | Extremely Thin-Extremely Thick |      |     |
| Culet                    | Very Large                     |      |     |
| Polish/Symmetry          | Good/Fair                      |      |     |
| Fluorescence             | Medium Blue                    |      |     |
| Comment(s)               | Diamond plotted below.         |      |     |
| Gemstone(s) Total Weight |                                |      | ctw |

#### **Item Details**

Metal Verified:ElectronicallyFinish:Bright polishManufactured:Hand assembled

Item Weight: 2.52 g Condition: Fair

#### Photograph