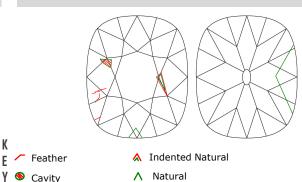

## **Stone Information**

| (1) Old Mine Cut Diamond |                                | 0.53 | ctw |
|--------------------------|--------------------------------|------|-----|
| Measurements             | 5.17mm X 4.41mm X 3.44mm       |      |     |
| Clarity                  | SI1                            |      |     |
| Color                    | Н                              |      |     |
| Cut                      | Fair                           |      |     |
| Depth                    | 71.8%                          |      |     |
| Table                    | 50%                            |      |     |
| Girdle                   | Extremely Thin-Extremely Thick |      |     |
| Culet                    | Very Large                     |      |     |
| Polish/Symmetry          | Good/Fair                      |      |     |
| Fluorescence             | Medium Blue                    |      |     |
| Comment(s)               | Diamond plotted below.         |      |     |
| Gemstone(s) Total Weight |                                |      | ctw |

#### **Diamond Identification Plot**